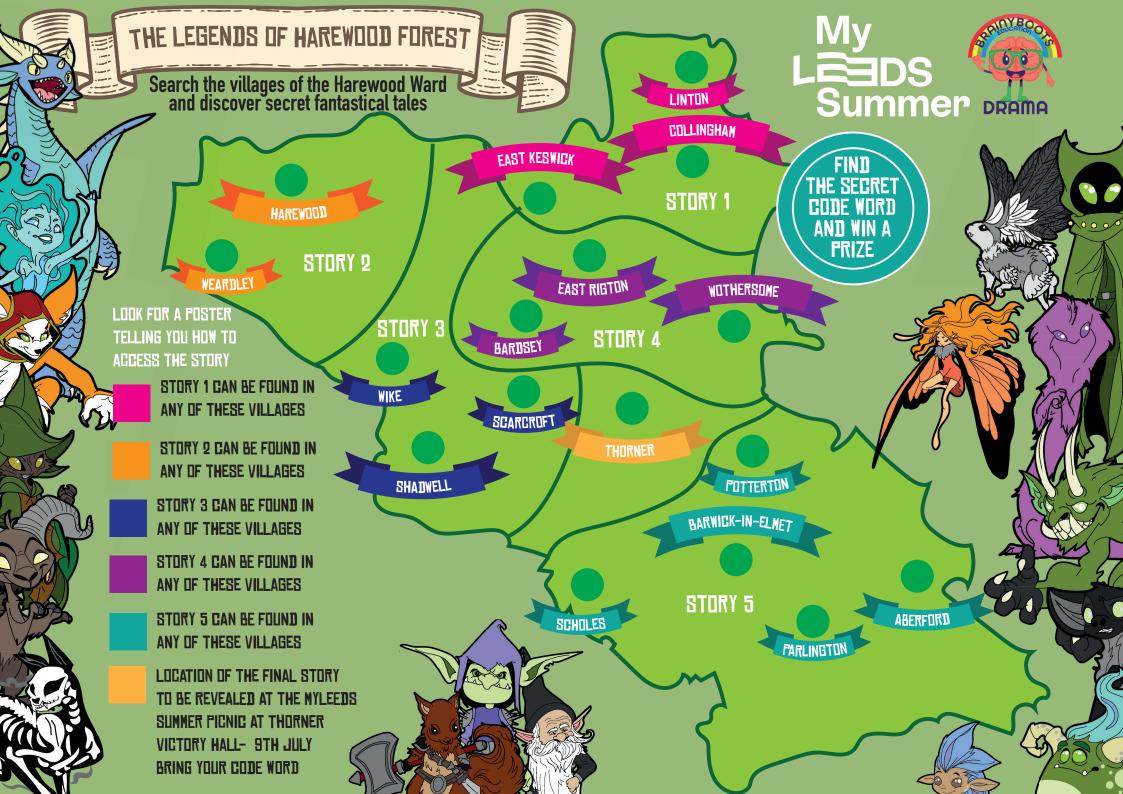

## STORY TRAIL

STORY 1 CAN BE

FOUND IN:

COLLINGHAM

LINTON

EAST KESWICK

STORY 2 CAN BE FOUND IN:

HAREWOOD

WEARDLEY

STORY 3 CAN BE

FOUND IN:

SHADWELL

SCARCROFT

WIKE

STORY 4 CAN BE

FOUND IN:

BARDSEY

EAST RIGTON

WOTHERSOME

STORY 5 CAN BE

FOUND IN:

BARWICK IN ELMET

SCHOLES

ABERFORD

**FARLINGTON** 

POTTERTON

MY CODE LETTER IS:

MY CODE LETTER IS:

MY CODE LETTER IS:

MY CODE LETTER IS:

Search the villages of the Harewood Ward and discover secret fantastical tales. Look out for a poster hidden somewhere in the village which will tell you how to access the story. Each story will also have a secret letter. If you get all 5 letters you can make a secret code word. Bring your code word along to the My Leeds Summer Picnic at Thorner Victory Hall on 9th July to claim a special prize from our Storyteller.